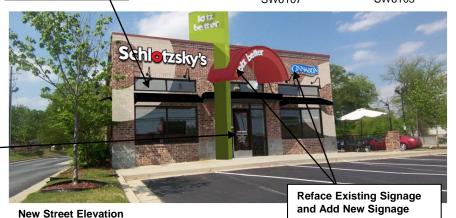

> Add New Vinyl Film on Brick and Perforated Window Film

Sherwin Williams.

Hopsack SW6109

New Overall Paint Sherwin Williams, Nomadic Desert SW6107 New Accent Paint Sherwin Williams, Divine White SW6105

**Reface Existing Signage** 

and Add New Signage

Exterior 1

**Existing Drive-Thru Elevation** 

Before

After

Example of New Pylon Sign

Example of New Directional Sign Faces

New Accent Paint Sherwin Williams, Divine White SW6105 New Overall Paint Sherwin Williams, Nomadic Desert SW6107

New Accent Paint Sherwin Williams, Hopsack SW6109

on Brick and
Perforated Window
Film

Reface Existing Signage and Add New Signage

Remodel Photo Guide Exterior 2