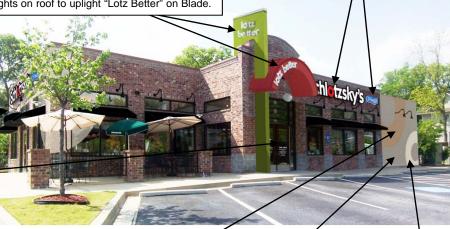

With 14" globe pendant light fixture. Paint Blade Sherwin Williams, Humorous Green SW6918. Barrel Awning is custom size. Add lights on roof to uplight "Lotz Better" on Blade.

New Main Entrance Elevation