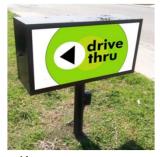

and Add New Signage

Exterior 1

**Existing Drive-Thru Elevation** 

Before

After

Example of New Pylon Sign

Example of New Directional Sign Faces

New Accent Paint Sherwin Williams, Divine White SW6105 New Overall Paint Sherwin Williams, Nomadic Desert SW6107

New Accent Paint Sherwin Williams, Hopsack SW6109

on Brick and
Perforated Window
Film

Reface Existing Signage and Add New Signage

Remodel Photo Guide Exterior 2