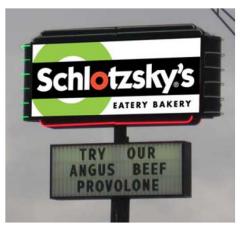

and Add New Signage

Exterior 1

**Existing Drive-Thru Elevation** 

Before

After

Example of New Pylon Sign

Example of New Directional Sign Faces

New Accent Paint Sherwin Williams, Divine White SW6105 New Overall Paint Sherwin Williams, Nomadic Desert SW6107

New Accent Paint Sherwin Williams, Hopsack SW6109

on Brick and
Perforated Window
Film

Reface Existing Signage and Add New Signage

Remodel Photo Guide Exterior 2