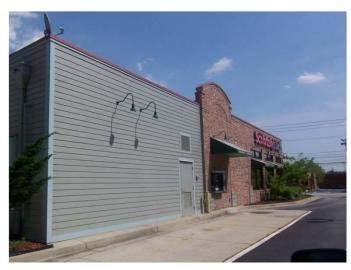

eneck Lights Sherwin Williams, Black Magic SW6991



Add New Door Graphics



Existing Street Elevation

## **To Create Painted Circles**

Painter should estimate exterior radius length based on Photo Guide image, then multiply exterior radius by 0.45 to determine interior radius length.



Add New Door Graphics



With 14" globe pendant light fixture. Paint Blade Sherwin Williams, Humorous Green SW6918. Barrel Awning is custom size. Add lights on roof to uplight "Lotz Better" on Blade.



New Main Entrance Elevation

> Add New Vinyl Film on Brick and Perforated Window Film



Sherwin Williams.

Hopsack SW6109

New Overall Paint Sherwin Williams, Nomadic Desert SW6107 New Accent Paint Sherwin Williams, Divine White SW6105

**Reface Existing Signage** 

and Add New Signage





Exterior 1



**Existing Drive-Thru Elevation** 



Before



After



Example of New Pylon Sign

Example of New Directional Sign Faces



New Accent Paint Sherwin Williams, Divine White SW6105 New Overall Paint Sherwin Williams, Nomadic Desert SW6107

New Accent Paint Sherwin Williams, Hopsack SW6109





on Brick and
Perforated Window
Film

Reface Existing Signage and Add New Signage



Remodel Photo Guide Exterior 2