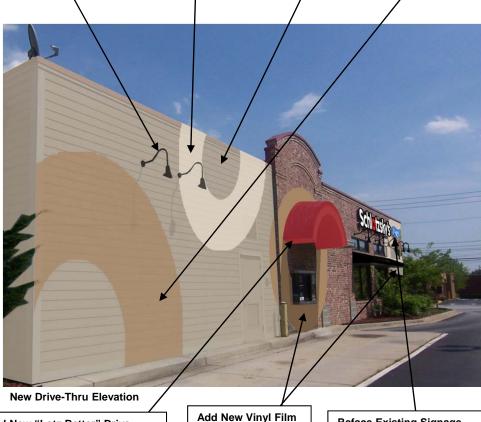

> Add New Vinyl Film on Brick and Perforated Window Film

Sherwin Williams.

Hopsack SW6109

New Overall Paint Sherwin Williams, Nomadic Desert SW6107 New Accent Paint Sherwin Williams, Divine White SW6105

**Reface Existing Signage** 

and Add New Signage

Exterior 1

**Existing Drive-Thru Elevation** 

Before

After

Example of New Pylon Sign

Example of New Directional Sign Faces

New Accent Paint Sherwin Williams, Divine White SW6105 New Overall Paint Sherwin Williams, Nomadic Desert SW6107

New Accent Paint Sherwin Williams, Hopsack SW6109

on Brick and
Perforated Window
Film

Reface Existing Signage and Add New Signage

Remodel Photo Guide Exterior 2